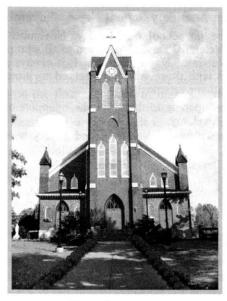

St. James
State Street, Carthage

Land Deeded by James D. Leray de Chaumont, 1818 First Church Dedicated and Incorporated, 1821 Present Church Dedicated 1866

St. Mary's NYS Rt. 12, Copenhagen Land Deeded 1901, Incorporated 1890 Present Church Dedicated 1902