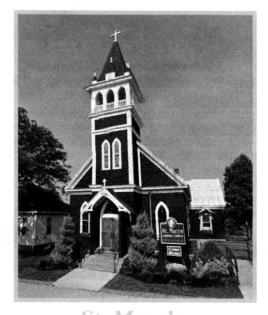

St. James
State Street, Carthage

Land Deeded by James D. Leray de Chaumont, 1818 First Church Dedicated and Incorporated, 1821 Present Church Dedicated 1866

St. Mary's NYS Rt. 12, Copenhagen Land Deeded 1901, Incorporated 1890 Present Church Dedicated 1902